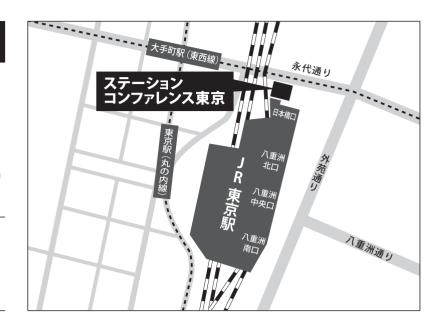

## 会場地図

# ■ステーション コンファレンス東京 402AB

(東京都千代田区丸の内1-7-12 サピアタワー4階)

#### アクセス

- JR東京駅日本橋口直結 新幹線日本橋口改札徒歩1分 新幹線八重洲北口改札徒歩2分
- 東京メトロ東西線大手町駅B7出口直結